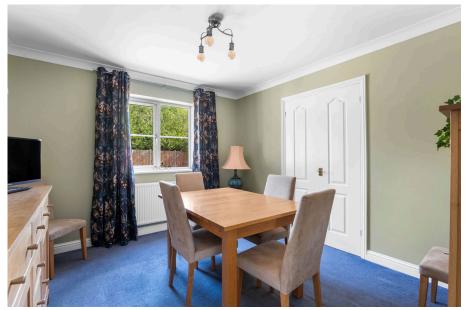

**Kitchen:** - 4.32m x 3.51m (14'2" x 11'6")

**Dining Room:** - 3.51m x 3.23m (11'6" x 10'7")

**Living Room:** - 6.2m x 4.44m (20'4" x 14'7")

**Study:** - 3.25m x 2.95m (10'8" x 9'8")

**Utility Room:** - 2.08m x 1.7m (6'10" x 5'7")