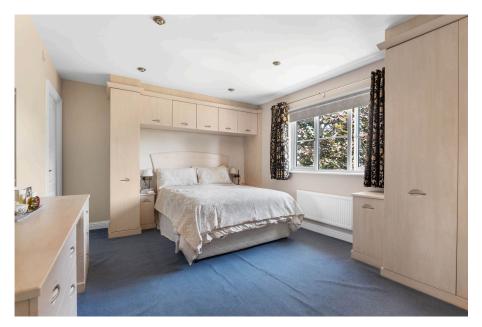

**Bedroom 1:** - 4.32m x 3.51m (14'2" x 11'6")

**En-Suite:** - 2.13m x 1.7m (7'0" x 5'7")

**Bedroom 2:** - 4.44m x 3.51m (14'7" x 11'6")

**Bedroom 3:** - 3.71m x 3.25m (12'2" x 10'8")

**Bedroom 4:** - 3.51m x 2.57m (11'6" x 8'5")