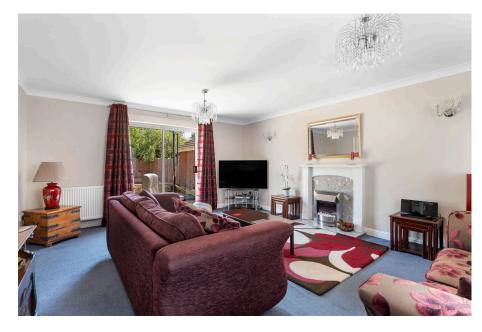

**Kitchen:** - 4.32m x 3.51m (14'2" x 11'6")

**Dining Room:** - 3.51m x 3.23m (11'6" x 10'7")

**Living Room:** - 6.2m x 4.44m (20'4" x 14'7")

**Study:** - 3.25m x 2.95m (10'8" x 9'8")

**Utility Room:** - 2.08m x 1.7m (6'10" x 5'7")