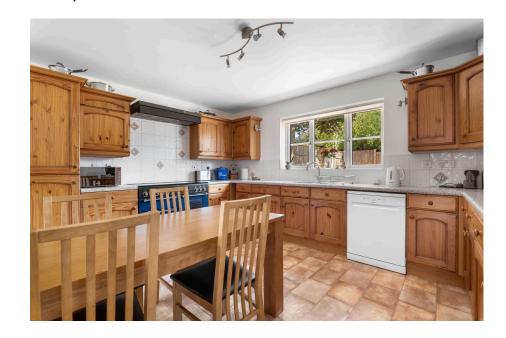

**Kitchen:** - 4.32m x 3.51m (14'2" x 11'6")

**Dining Room:** - 3.51m x 3.23m (11'6" x 10'7")

**Living Room:** - 6.2m x 4.44m (20'4" x 14'7")

**Study:** - 3.25m x 2.95m (10'8" x 9'8")

**Utility Room:** - 2.08m x 1.7m (6'10" x 5'7")