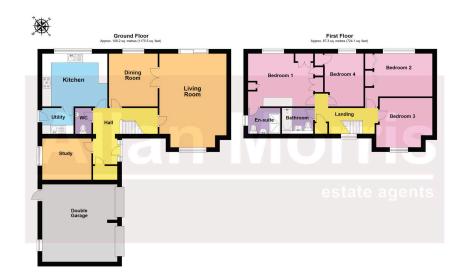

A modern and spacious four bedroom detached family home, situated in the popular Norton area, convenient for access to both Worcester and motorway links.

Accommodation briefly comprises: Entrance Hall, downstairs Cloakroom, Study, Kitchen, Utility Room, Living Room and Dining Room. On the first floor: Master Bedroom with En-Suite Shower Room, three further Bedrooms and Family Bathroom.

**Kitchen:** - 4.32m x 3.51m (14'2" x 11'6")

**Dining Room:** - 3.51m x 3.23m (11'6" x 10'7")

**Living Room:** - 6.2m x 4.44m (20'4" x 14'7")

**Study:** - 3.25m x 2.95m (10'8" x 9'8")

**Utility Room:** - 2.08m x 1.7m (6'10" x 5'7")

**Bedroom 1:** - 4.32m x 3.51m (14'2" x 11'6")

**En-Suite:** - 2.13m x 1.7m (7'0" x 5'7")

**Bedroom 2:** - 4.44m x 3.51m (14'7" x 11'6")

**Bedroom 3:** - 3.71m x 3.25m (12'2" x 10'8")

**Bedroom 4:** - 3.51m x 2.57m (11'6" x 8'5")

Bathroom: - 2.08m x 1.7m (6'10" x 5'7")

**Double Garage:** - 5.05m x 4.95m (16'7" x 16'3")

Total area: approx. 176.5 sq. metres (1899.6 sq. feet)

- Modern detached family home
- 2 Bathrooms

Driveway

· 4 Bedrooms